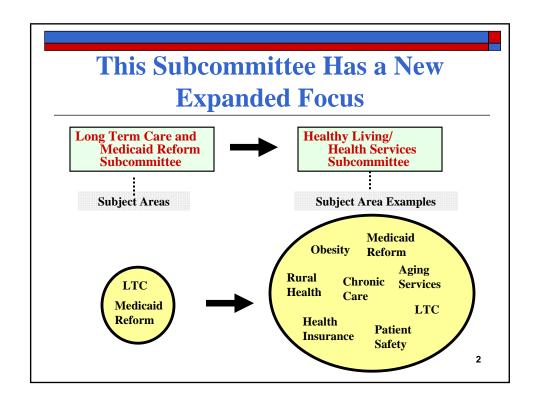

## HL/HS Membership

#### **Co-Chairs:**

Senator Linda T. Puller and Delegate John M. O'Bannon, III

Senator George L. Barker Senator Harry B. Blevins Senator Ralph S. Northam Senator Patricia S. Ticer Delegate Robert H. Brink Delegate Benjamin L. Cline Delegate Phillip A. Hamilton Delegate Harvey B. Morgan Delegate David A. Nutter

Senator R. Edward Houck (ex-officio)

Subcommittee staff: Stephen Bowman and Michele Chesser, Ph.D.

3

## **Future Subcommittee Meeting Dates**

- □ **Summer Meeting** (*date to be determined*)
- ☐ Tuesday, September 1st 1:00 p.m.
- ☐ Thursday, November 12<sup>th</sup> (as a part of the JCHC meeting) 10:00 a.m.

All meetings will be held in Senate Room A

4

## **Proposed Topics**

- □ Infant Mortality
  - Update on rates of infant mortality in Virginia and