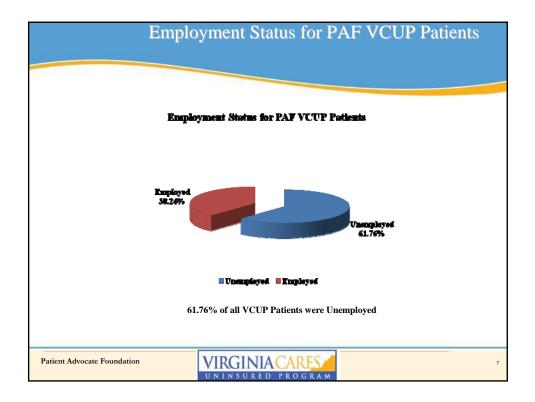

| What is VCUP                                                                                                                                                             |
|--------------------------------------------------------------------------------------------------------------------------------------------------------------------------|
| PAF program to assist uninsured Virginians by providing professional sustained case management services                                                                  |
| <ul> <li>PAF served a total of 8,507 Virginians from July 1, 2007 through August 14, 2009</li> <li>2,859 Virginians in 2007</li> <li>4,247 Virginians in 2008</li> </ul> |
| <ul> <li>1,401 Virginians in 2009</li> <li>Of these, 5,591 Virginians were Insured and 2,916 were Uninsured</li> </ul>                                                   |
|                                                                                                                                                                          |
| Patient Advocate Foundation VIRGINIA CARES                                                                                                                               |