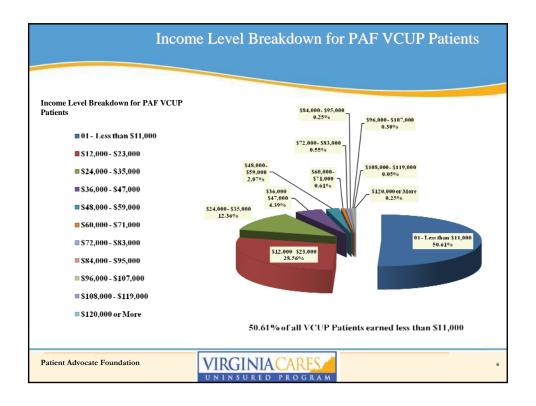

| What is VCUP                                                                                                                                                             |
|--------------------------------------------------------------------------------------------------------------------------------------------------------------------------|
| PAF program to assist uninsured Virginians by providing professional sustained case management services                                                                  |
| <ul> <li>PAF served a total of 8,507 Virginians from July 1, 2007 through August 14, 2009</li> <li>2,859 Virginians in 2007</li> <li>4,247 Virginians in 2008</li> </ul> |
| <ul> <li>1,401 Virginians in 2009</li> <li>Of these, 5,591 Virginians were Insured and 2,916 were Uninsured</li> </ul>                                                   |
|                                                                                                                                                                          |
| Patient Advocate Foundation VIRGINIA CARES                                                                                                                               |