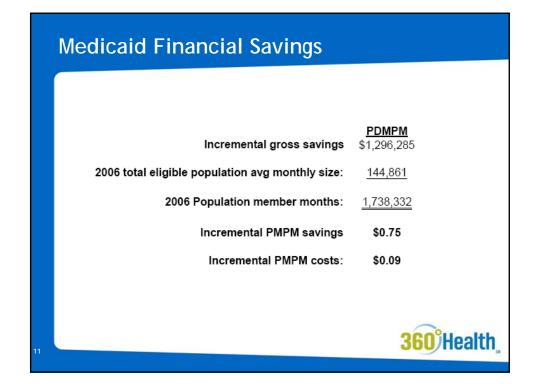

## ConditionCare Highlights

- For the reporting time period, managing 28,662 Commercial members & 15,856 Medicaid members
- · Consistent improvement in clinical measures:
  - <u>Commercial</u>: Improvements in 21 of 25 clinical measures & 10 of 14 claims based measures
  - Medicaid: Improvements in 17 of 21 clinical measures & 11 of 14 claims based measures
- ConditionCare programs have saved an additional \$ .48 pmpm (HMO) and \$ .21 pmpm (PPO)
- Over 95% of members enrolled would recommend the program to others and made positive changes in their health

**360**°Health

| Financial Savings (Anthem VA HMO) |                                                  |                    |
|-----------------------------------|--------------------------------------------------|--------------------|
|                                   |                                                  |                    |
|                                   | Incremental gross savings                        | \$1,547,483        |
|                                   | 2006 total eligible population avg monthly size: | 269,444            |
|                                   | 2006 Population member months:                   | 3,233,328          |
|                                   | Incremental PMPM savings                         | \$0.48             |
|                                   | Incremental PMPM costs:                          | \$0.09             |
|                                   |                                                  |                    |
| 6                                 |                                                  | <b>360°</b> Health |