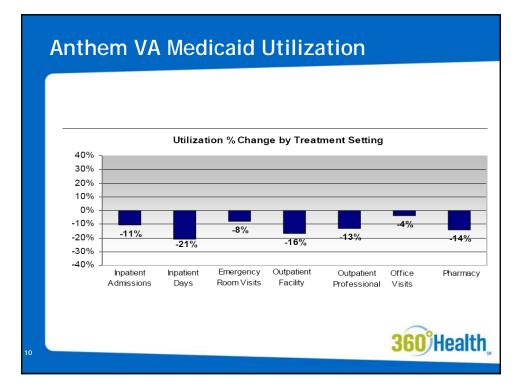

|                    |
|                                   | Incremental gross savings                        | \$1,547,483        |
|                                   | 2006 total eligible population avg monthly size: | 269,444            |
|                                   | 2006 Population member months:                   | 3,233,328          |
|                                   | Incremental PMPM savings                         | \$0.48             |
|                                   | Incremental PMPM costs:                          | \$0.09             |
|                                   |                                                  |                    |
| 6                                 |                                                  | <b>360°</b> Health |