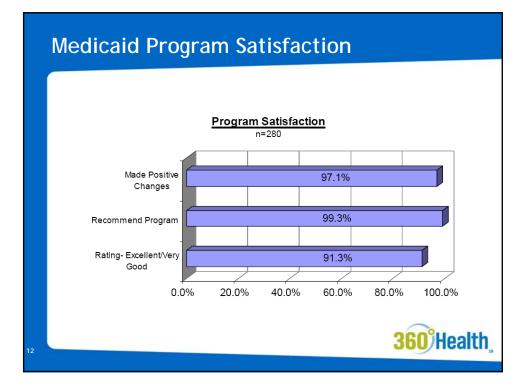

## ConditionCare Highlights

- For the reporting time period, managing 28,662 Commercial members & 15,856 Medicaid members
- · Consistent improvement in clinical measures:
  - <u>Commercial</u>: Improvements in 21 of 25 clinical measures & 10 of 14 claims based measures
  - Medicaid: Improvements in 17 of 21 clinical measures & 11 of 14 claims based measures
- ConditionCare programs have saved an additional \$ .48 pmpm (HMO) and \$ .21 pmpm (PPO)
- Over 95% of members enrolled would recommend the program to others and made positive changes in their health