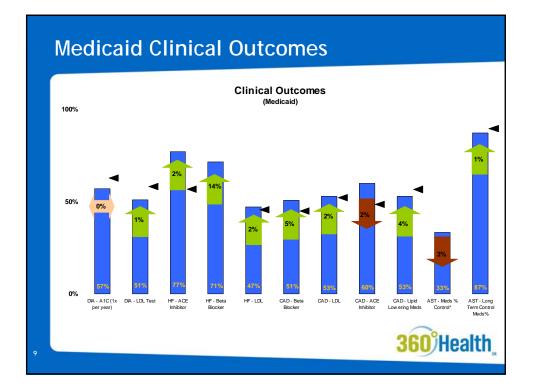

## ConditionCare Highlights

- For the reporting time period, managing 28,662 Commercial members & 15,856 Medicaid members
- · Consistent improvement in clinical measures:
  - <u>Commercial</u>: Improvements in 21 of 25 clinical measures & 10 of 14 claims based measures
  - Medicaid: Improvements in 17 of 21 clinical measures & 11 of 14 claims based measures
- ConditionCare programs have saved an additional \$ .48 pmpm (HMO) and \$ .21 pmpm (PPO)
- Over 95% of members enrolled would recommend the program to others and made positive changes in their health