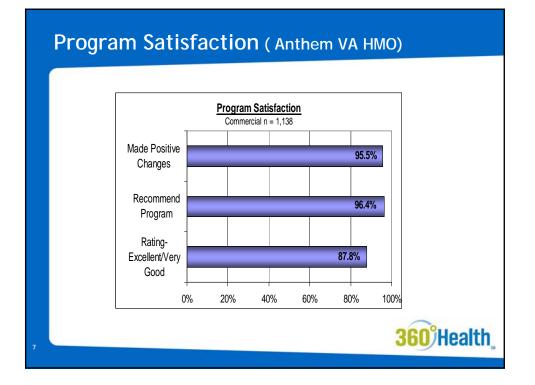

## ConditionCare Highlights

- For the reporting time period, managing 28,662 Commercial members & 15,856 Medicaid members
- · Consistent improvement in clinical measures:
  - <u>Commercial</u>: Improvements in 21 of 25 clinical measures & 10 of 14 claims based measures
  - Medicaid: Improvements in 17 of 21 clinical measures & 11 of 14 claims based measures
- ConditionCare programs have saved an additional \$ .48 pmpm (HMO) and \$ .21 pmpm (PPO)
- Over 95% of members enrolled would recommend the program to others and made positive changes in their health