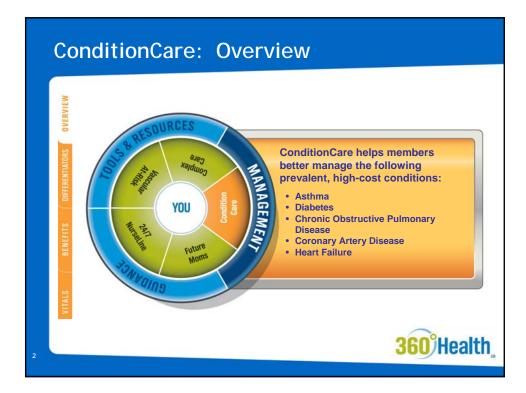

## ConditionCare Highlights

- For the reporting time period, managing 28,662 Commercial members & 15,856 Medicaid members
- · Consistent improvement in clinical measures:
  - <u>Commercial</u>: Improvements in 21 of 25 clinical measures & 10 of 14 claims based measures
  - Medicaid: Improvements in 17 of 21 clinical measures & 11 of 14 claims based measures
- ConditionCare programs have saved an additional \$ .48 pmpm (HMO) and \$ .21 pmpm (PPO)
- Over 95% of members enrolled would recommend the program to others and made positive changes in their health