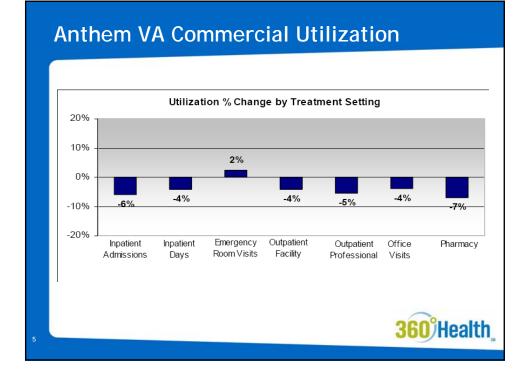

**360**°Health

| Financial Savings (Anthem VA HMO) |                                                  |                    |
|-----------------------------------|--------------------------------------------------|--------------------|
|                                   |                                                  |                    |
|                                   | Incremental gross savings                        | \$1,547,483        |
|                                   | 2006 total eligible population avg monthly size: | 269,444            |
|                                   | 2006 Population member months:                   | 3,233,328          |
|                                   | Incremental PMPM savings                         | \$0.48             |
|                                   | Incremental PMPM costs:                          | \$0.09             |
|                                   |                                                  |                    |
| 6                                 |                                                  | <b>360°</b> Health |