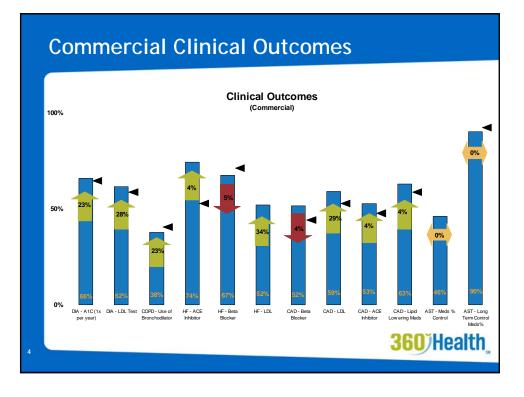

## ConditionCare Highlights

- For the reporting time period, managing 28,662 Commercial members & 15,856 Medicaid members
- · Consistent improvement in clinical measures:
  - <u>Commercial</u>: Improvements in 21 of 25 clinical measures & 10 of 14 claims based measures
  - Medicaid: Improvements in 17 of 21 clinical measures & 11 of 14 claims based measures
- ConditionCare programs have saved an additional \$ .48 pmpm (HMO) and \$ .21 pmpm (PPO)
- Over 95% of members enrolled would recommend the program to others and made positive changes in their health